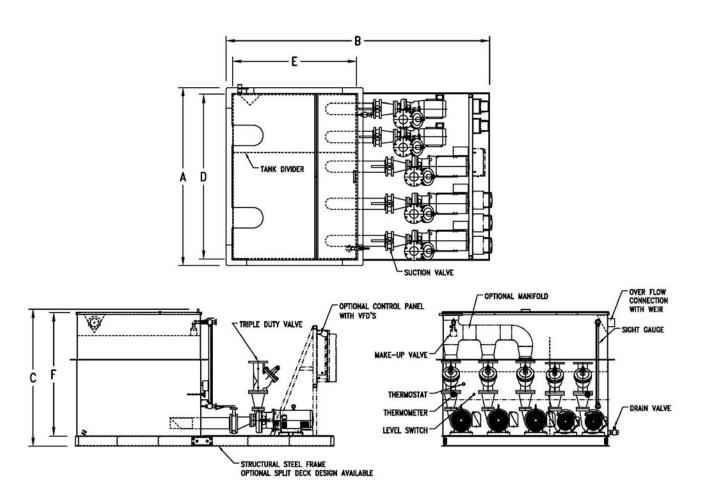

| Pump Tank Specifications   |                         |                          |                          |                         |                          |                          |                                 |                              |                                |
|----------------------------|-------------------------|--------------------------|--------------------------|-------------------------|--------------------------|--------------------------|---------------------------------|------------------------------|--------------------------------|
| Nominal<br>Volume<br>(gal) | Skid<br>Width<br>A (in) | Skid<br>Length<br>B (in) | Skid<br>Height<br>C (in) | Tank<br>Width<br>D (in) | Tank<br>Length<br>E (in) | Tank<br>Height<br>F (in) | Overflow<br>Connection<br>(NPT) | Drain<br>Connection<br>(NPT) | Make-up<br>Connection<br>(NPT) |
| 250                        | 56                      | 82                       | 62                       | 48                      | 30                       | 54                       | 4                               | 1                            | 1                              |
| 500                        | 56                      | 100                      | 68                       | 48                      | 48                       | 60                       | 4                               | 1                            | 1                              |
| 1000                       | 80                      | 110                      | 80                       | 72                      | 50                       | 72                       | 4                               | 1                            | 1                              |
| 1500                       | 80                      | 124                      | 80                       | 72                      | 72                       | 72                       | 4                               | 1.5                          | 1                              |
| 2000                       | 104                     | 153                      | 80                       | 96                      | 72                       | 72                       | 4                               | 1.5                          | 1                              |
| 3500                       | 128                     | 175                      | 92                       | 120                     | 84                       | 84                       | 6                               | 2                            | 1                              |
| 5000                       | 176                     | 175                      | 92                       | 168                     | 84                       | 84                       | 6                               | 2                            | 1                              |

Pump Tanks can be insulated for use in chilled water applications.

Pump Tanks can be built in either Stainless Steel of Epoxy Coated Carbon Steel.

Dimensions are approximates and may vary due to sizes and number of pumps and/or addition of controls.

All pump tanks can be designed with the split deck option for ease of handling and shipment.

Pump tanks 2000 gallon and above come standard with split deck design for ease of shipment.